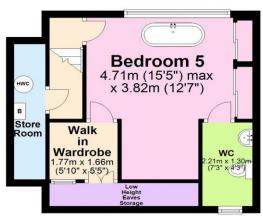

#### Second Floor

Approx. 32.3 sq. metres (347.5 sq. feet)

Total area: approx. 197.2 sq. metres (2122.7 sq. feet)

Illustrations are for viewing purposes only. Measurements are not to scale. Property Total and Floor Totals are Internal figures only and do not include Garden, Balconies, Patios or Terraces if any shown.