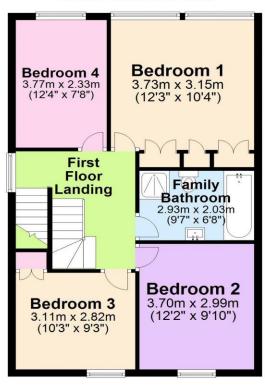

ITH A TOILET, THERE IS ALSO A SEPARATE STORAGE SHED. THE REAR GARDEN IS OF AN EXCELLENT SIZE WITH AMAZING FARMLAND VIEWS, TO THE FRONT OF THE PROPERTY THERE IS BLOCK PAVED DRIVE WITH PARKING FOR TWO CARS.

- A STUNNING FIVE BEDROOM HOME AND AVAILABLE NOW
- HUGE OPEN PLAN BESPOKE FITTED KITCHEN / LOUNGE / DINING ROOM
- SITTING ROOM AND A GROUND FLOOR SHOWER ROOM
- EN-SUITE TO THE MASTER BEDROOM AND A FAMILY BATHROOM
- PRACTICAL OUTBUILDING WITH AN OFFICE / WORKSHOP AND TOILET
- HUGE GARDEN WITH FARMLAND VIEWS AND A STORAGE SHED

#### Floor Plan

Approx. 27.7 sq. metres (298.7 sq. feet)

Study
4.08m x 2.38m
(13'5" x 7'10")

Garden
Equipment
Storage
4.64m x 2.20m
(15'3" x 7'3")

Workshop
3.20m (10'6")
x 2.38m (7'10") max

Outbuildings

## First Floor Approx. 63.0 sq. metres (678.0 sq. feet)





#### Second Floor

Approx. 32.3 sq. metres (347.5 sq. feet)



Total area: approx. 197.2 sq. metres (2122.7 sq. feet)

Illustrations are for viewing purposes only. Measurements are not to scale. Property Total and Floor Totals are Internal figures only and do not include Garden, Balconies, Patios or Terraces if any shown.

Plan produced using PlanUp.