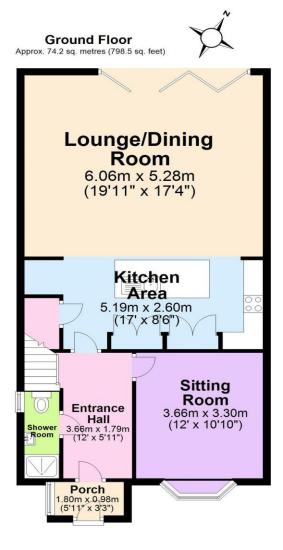

#### Second Floor

Approx. 32.3 sq. metres (347.5 sq. feet)

Total area: approx. 197.2 sq. metres (2122.7 sq. feet)

Illustrations are for viewing purposes only. Measurements are not to scale. Property Total and Floor Totals are Internal figures only and do not include Garden, Balconies, Patios or Terraces if any shown.